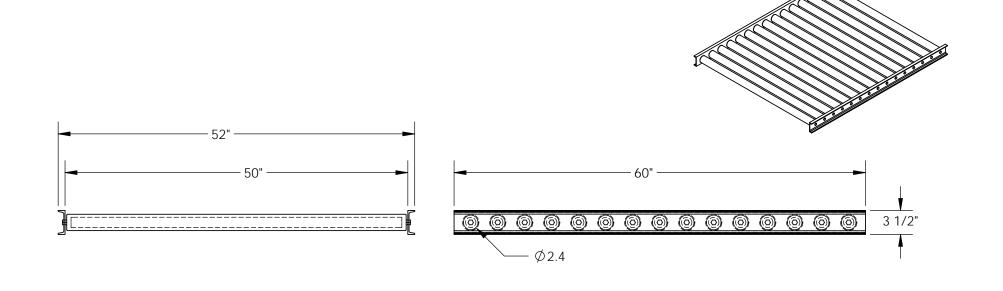

## **GRAVITY ROLLER CONVEYOR - CONV-52-5-2-3L-Z**

APPROX WEIGHT: 308 lbs. DOES NOT INCLUDE WEIGHT OF POWER OR PACKAGING!!!

**DIMENSION TOLERANCE ± 1/4"** 

\*\*\* ANY ADDITIONS, DELETIONS, OR OMISSIONS MUST BE CORRECTED ON THIS DRAWING AS THIS DRAWING WILL BE CONSIDERED ALL INCLUSIVE \*\*\* ALL GRAPHICS PROVIDED ARE FOR REFERENCE ONLY. IF CERTAIN DIMENSIONS ARE CRITICAL PLEASE VERIFY THOSE DIMENSIONS WITH YOUR SALESPERSON

## I, THE UNDERSIGNED, AGREE THAT THE PRODUCT AS REPRESENTED SATISFIES DESIGN AND DIMENSION REQUIREMENTS. I ALSO ACKNOWLEDGE MY DUTY TO Α CONFIRM PRODUCT AND INSTALLATION Ρ COMPLIANCE WITH ALL APPLICABLE FEDERAL, STATE Ρ AND LOCAL REGULATIONS AND STANDARDS. R ALL SPECIAL UNITS ARE NON-RETURNABLE Ο [] As drawn [] As marked V Α Signed: Date: STANDARD FEATURES SPECIAL FEATURES L LEAD TIME WILL START UPON RECEIPT MODEL NUMBER IS CONV-52-5-2-3L-Z NONE OF SIGNED APPROVAL DRAWING **OVERALL WIDTH IS 52"** P.O.# X DISTRIBUTOR'S NAME: **USABLE WIDTH IS 50"** VESTIL MANUFACTURING **OVERALL LENGTH IS 60"** W.O.# Х **OVERALL HEIGHT IS 3 1/2"** DRAWN BY: CA SALES: X DATE: 10/1/2014 MAX CAPACITY IS 5,000 LBS. REFERENCE: X SCALE: 1:14 FILE NAME: NUMBER OF ROLLERS: 15 ROLLERS ARE 2.4" ON 3 15/16" CENTERS QUOTED LEAD TIME: X QUOTE # 33-007-274 Х